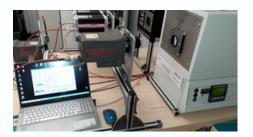

#### Our skills:

- Calibration and measurements performed in front of the blackbody furnace by infrared comparison
- Our reference pyrometers are calibrated every year at Williamson and are NIST traceable
- Our team of technicians is trained in Williamson tools and procedures