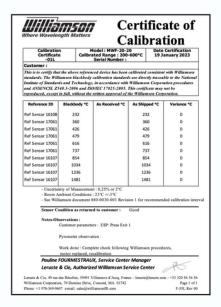

## What do we propose?

- Realization of calibration certificate
- Rebuild of calibration curve
- Repair on all types of Williamson pyrometers (monochromatic, bi-chromatic and multi-chromatic)
- Temperature range: 65°C à 1500°C
- Inspection and certification on interface module (display)

#### Our skills:

- Calibration and measurements performed in front of the blackbody furnace by infrared comparison
- Our reference pyrometers are calibrated every year at Williamson and are NIST traceable
- Our team of technicians is trained in Williamson tools and procedures